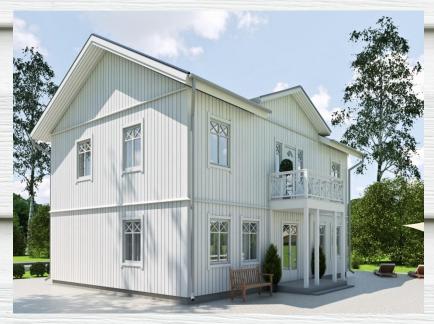

## **References**

Sweden, Stockholm region

Type: Timber frame house Quantity: Row house Location: Tullinge Year: 2010

Type: Timber frame house Quantity: Three double houses Location: Huddinge

Type: Timber frame house Quantity: Two double houses Location: Haninge Year: 2016