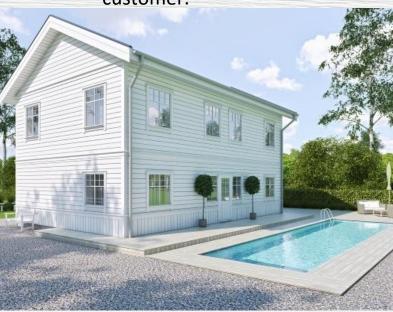

## **References**

Sweden, Stockholm region

Type: Timber frame house Quantity: Row house Location: Tullinge Year: 2010

Type: Timber frame house Quantity: Three double houses Location: Huddinge

Type: Timber frame house Quantity: Two double houses Location: Haninge Year: 2016