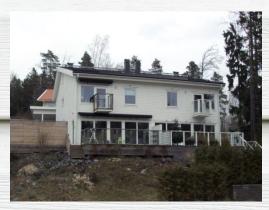

## **References**

Sweden, Stockholm region

Type: Timber frame house Quantity: Row house Location: Tullinge Year: 2010

Type: Timber frame house Quantity: Three double houses Location: Huddinge

Type: Timber frame house Quantity: Two double houses Location: Haninge Year: 2016