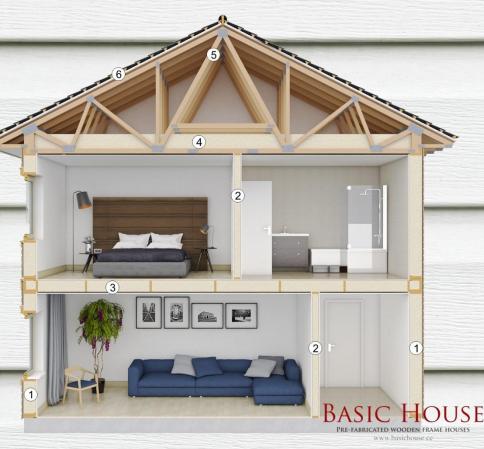

1.External Walls 2.Internal Walls 3.Ceiling 4.Roof isolation 5.Roof construction 6.Roof covering