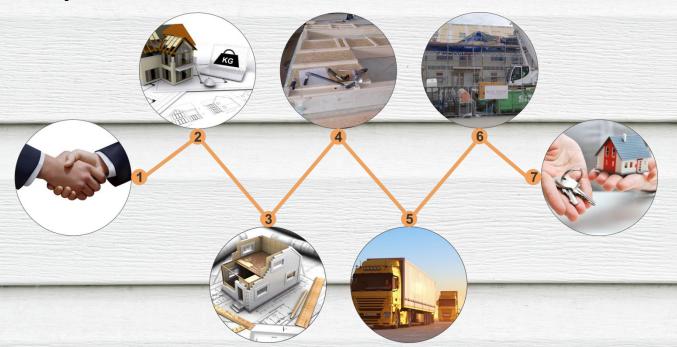

## **References**

Sweden, Stockholm region

Type: Timber frame house Quantity: Row house Location: Tullinge Year: 2010

Type: Timber frame house Quantity: Three double houses Location: Huddinge

Type: Timber frame house Quantity: Two double houses Location: Haninge Year: 2016